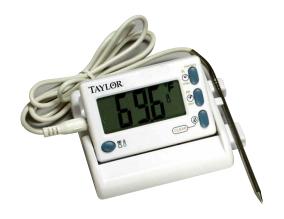

## 3518 Digital Cooking Thermometer

- Temp range from 40°F to 450°F
- Easy-to-read 0.75" LCD display
- Stainless steel probe with 4 foot silicone cord
- · On/Off switch with alarm feature
- Folds down for compact storage
- · One AAA battery included